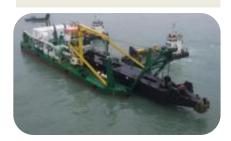

#### **Dredgers**

19-Cutter-suction dredgers, 2-Grab dredger, 1-Trailing suction hopper dredger 1- WIDs

# **Engineering Highlights**

- □ Largest Dredging capabilities in India
  - 21 Mn Cu Mtrs annual dredging capacity 19 dredgers.
- ☐ First Floating Ro-Ro terminal in India
  - Ro-Ro terminal capable operating 24x7 with 6m variation in sea level.
- □ Equipped in handling Complex Cargos
  - Delhi Metro, Heavy Locos, Aircrafts, Wind-turbines
- □ Largest Automated Neem Coating Urea coating facilities
  - Capable handling 35kMT coated urea per day
- □ GPSs across fleet
  - Multi-purpose GPS for all moving machines, including Locos
- □ Water from Air
  - Converting moist air to water