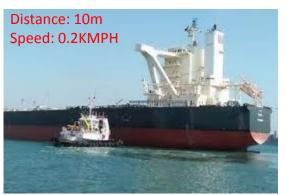

#### Berthing aid system

 Improving safety by real time guidance to pilot boat on proximity and velocity