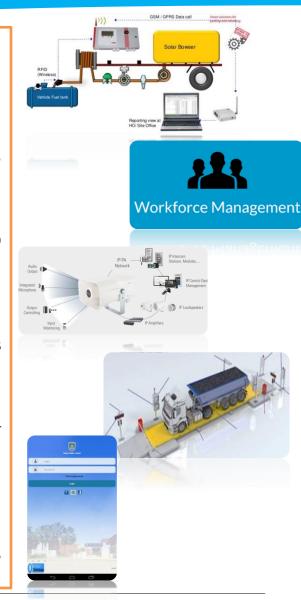

#### □ RFId based Fuel Management System

- End to end integration i.e. from receipt to dispersal, and SAP invoicing
- Auto-reconciliation, prevents pilferages

#### ■ Work-Force Management System

- Only Port in India having online system for registrations, approvals, compliance management, Learning management and dash-boards
- e-Clearances for Dry-n-Liquid cargos from Customs
  - Customs gate clearances are online without any hassle to transporter/driver and without any delays/paper-works.
  - e-clearance of SMPT through PCS interface

#### ■ Weighbridge Automation

- Complete governance and controls using technology to avoid pilferages and speedup the process
- Online container documentation
  - Achieved 99% paperless transactions <u>saving 9million+ paper sheets</u> per year, automating 300+ processes
  - Digitization in container documentation, reducing TAT.
- □ School Automation
  - E-class room, to connect school with the World on real time
  - Mobile app to connect parents/teachers, teachers/teachers, teachers/principal.