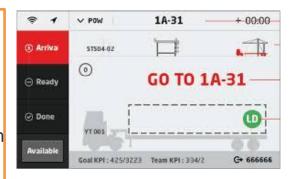

# Operations Automation

#### 1 VMT driven Internal container cargo movement

Digital navigation to internal container movement fleet

#### Auto-Position Detection System

 System monitoring the yard cranes location and auto-correction of container position to update TOS.