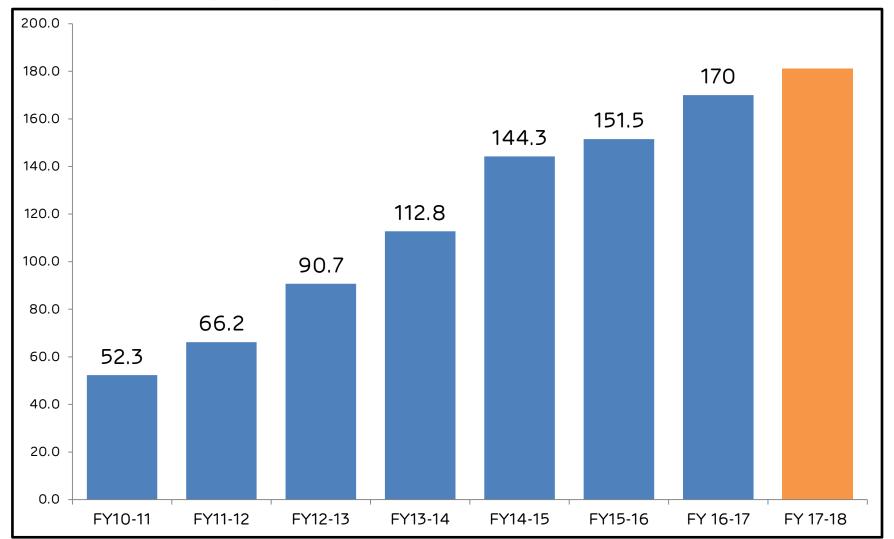

----|---------|---------|---------|---------|---------------------|
| Exports (\$Bn)     | 312     | 309     | 261     | 302     | 300                 |
| Growth YOY(%)      | 5       | (1)     | (16)    | 16      | 0                   |
| Imports (\$Bn)     | 450     | 347     | 380     | 402     | 452                 |
| Growth YOY(%)      | (8)     | (23)    | 10      | 6       | 12%                 |
| Total Trade (\$Bn) | 762     | 757     | 641     | 704     | 752                 |
| Growth YOY (%)     | (3.6)   | (1)     | (15)    | 9       | 7                   |

Trade Value \$1.0 Trillion by 2020







# Adani Ports & Special Economic Zone Limited

21st Century Port in India

370+ Million Tons Capacity Ports in India





# Adani Ports and SEZ

#### Growth of APSEZ (all Ports)





# Sustainable Cargo Growth in Container

• APSEZ container business is having **Joint Venture with world's largest shipping lines** like MSC & CMA CGM.

 JV Model in container business ensures sustainable volume growth of 15% to 20% in coming years.





# Crude Oil @ Single Point Mooring

- Two single point mooring with 40 Million MT capacity per annum ensures fixed volume.
- Two tank farms, **IOCL & HMEL** are placed in SEZ, for crude transportation from mundra to Panipat (Hariyana) & Bhatinda(Punjab) refineries through pipeline.









# Thinking Big for India

Adani Ports handle 15% of all india cargo.



India's Largest port - 4 times faster than Industry average

# Adani Ports links 300 + GLOBAL PORTS

| Sectors       | No of Services | Service Names