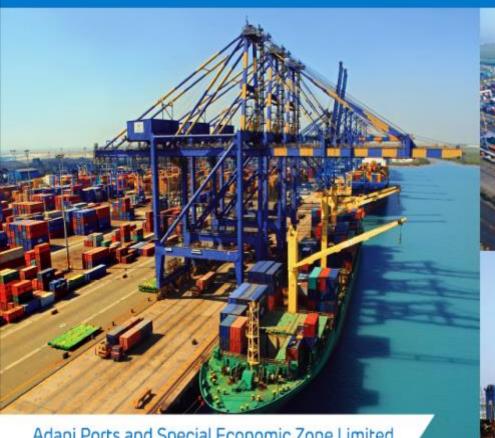

# Adani Ports & Special Economic Zone Limited

21st Century Port in India

370+ Million Tons Capacity Ports in India

# Adani Ports and SEZ

### Mundra Port - India's Maritime Masterpiece

Mundra Port is the largest port and Port based multi product SEZ in India

- Natural Gateway to Northern and Western Hinterland of India.
- Deep draft Port for World largest vessels
- Well connected Port Rail, Road, Air and Pipeline
- 1st port laid 225 km Pvt. Rail line to National Rail Grid
- 26 Berths + 2 Single Point Mooring : 40 Kms. water front