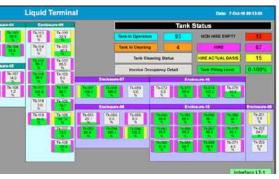

#### Real time Liquid Tanks visibility

 Liquid Tank Farm dash board representing the real time status of each tank from operations and safety perspective.