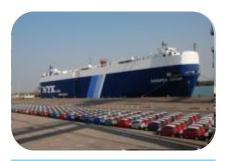

#### **Auto Terminal**

Pre dispatch capacity 2000 cars, Buffer yard capacity 2000 cars Floating Pontoon