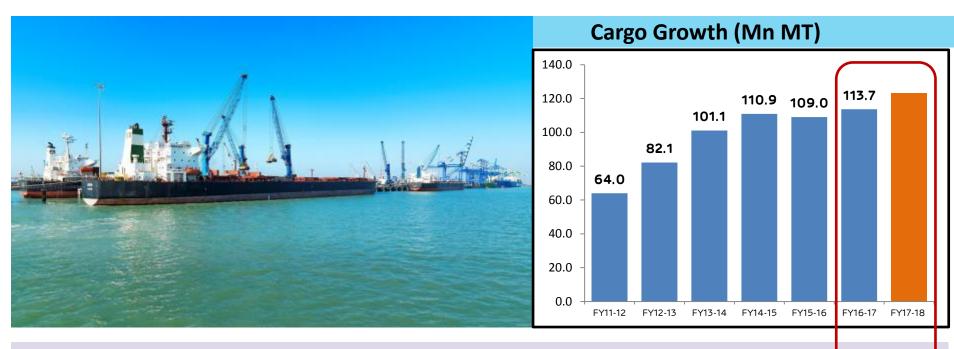

CHEETAH                    |  |
| Gulf & IOI    | 11             | AGIS, ASX,IGI,IGS,ISC, SMILE, GALEX, NOUEXP, PIX2,SAFR,CCG         |  |
| ISC           | 1              | IBS                                                                |  |
| US East Coast | 4              | INDUS,INDAMEX,CML&SLL SHUTTLE,CIX                                  |  |
| Red Sea       | 1              | RGS                                                                |  |
| Coastal       | 7              | Indian Coastal                                                     |  |
| Total         | 50             |                                                                    |  |



### Mundra Port - India's Maritime Masterpiece

Mundra Port is the largest port and Port based multi product SEZ in India



- Natural Gateway to Northern and Western Hinterland of India.
- Deep draft Port for World largest vessels
- Well connected Port Rail, Road, Air and Pipeline
- 1st port laid 225 km Pvt. Rail line to National Rail Grid
- 26 Berths + 2 Single Point Mooring : 40 Kms. water front





# Mundra Port - Advantage



#### Overview of Mundra Port Facilities

#### Mundra presently has a capacity of 228 MMTPA with 26 berths plus two SPMs



CT-182

4 berths - 16 meters draft

Cargo: Containers &

Automobiles



Terminal 1

4 berths - 14 meters

draft

Cargo: Bulk & Liquid



AICTPL (CT -3)

4 berths - 16 meters draft Cargo: Containers



#### Terminal 2

4 berths - 13 to 16 meters draft Cargo: Bulk, Break Bulk



#### ACMTPL (CT - 4)

2 berths - 16 meters draft Cargo: Containers



#### Terminal 3