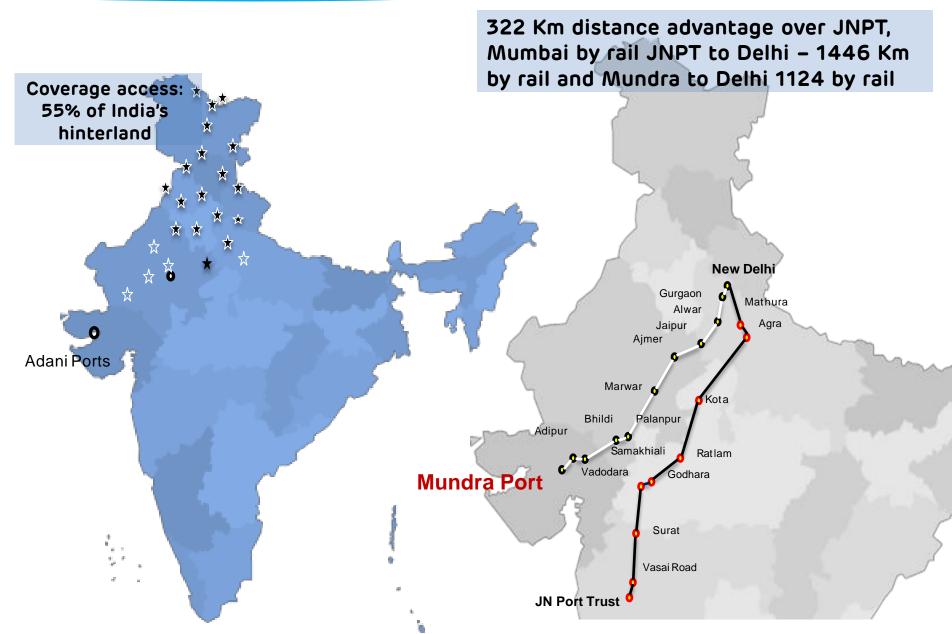

### Mundra Port - India's Maritime Masterpiece

Mundra Port is the largest port and Port based multi product SEZ in India

- Natural Gateway to Northern and Western Hinterland of India.
- Deep draft Port for World largest vessels
- Well connected Port Rail, Road, Air and Pipeline
- 1st port laid 225 km Pvt. Rail line to National Rail Grid
- 26 Berths + 2 Single Point Mooring : 40 Kms. water front

# Adani Mundra Port – Advantage

| 1 | 21st Century Infrastructure                          | World Class |
|---|------------------------------------------------------|-------------|
| 2 | Seamless Road Connectivity - Trailer Turnaround Time | 45 minutes  |
| 3 | Best Rail Connectivity- Rail Turnaround Time         | 2.33 hrs.   |
| 4 | World Class Port Performance- Vessel Turnaround Time | 22 hours    |
| 5 | Distance advantage with National Capital Region      | 320+ km     |