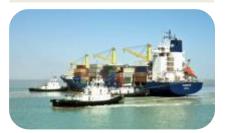

### Mundra Port - India's Maritime Masterpiece

Mundra Port is the largest port and Port based multi product SEZ in India

- Natural Gateway to Northern and Western Hinterland of India.
- Deep draft Port for World largest vessels
- Well connected Port Rail, Road, Air and Pipeline
- 1st port laid 225 km Pvt. Rail line to National Rail Grid
- 26 Berths + 2 Single Point Mooring : 40 Kms. water front

### World Class Performance

10254 TEUs from single vessel in less than 55 Hrs. - Sep -17. "NATIONAL RECORD""

One of the World's Deepest Container vessel MSC MARIA SAVERIA 16.55Mtr – May - 17

One of the Biggest coal vessel of 1,90,000 MT MV Trust Amity at West Basin – Aug - 16

#### World Class Performance

Fastest discharge rate of <u>1,64,916 MT</u> from coal vessel MV Marijeannie – May'16

One of the World's Longest Container vessel MSC SINDY 366.67m - Aug'16

**921 Container rakes handled** in a Month and **41 Container Rakes handled** in a single day – Jan'18