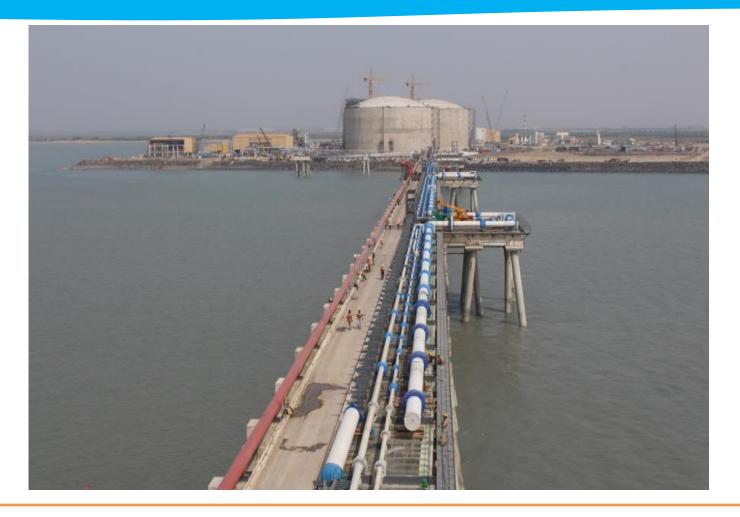

# Ongoing Projects - LNG Terminal

#### **LNG Terminal**

- Capacity 5Mn tons per annum, expansion 10 Mn tons
- Project on Progress