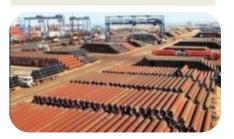

CT-182

4 berths - 16 meters draft

Cargo: Containers &

Automobiles



Terminal 1

4 berths - 14 meters

draft

Cargo: Bulk & Liquid



AICTPL (CT -3)

4 berths - 16 meters draft Cargo: Containers



#### Terminal 2

4 berths - 13 to 16 meters draft Cargo: Bulk, Break Bulk



#### ACMTPL (CT - 4)

2 berths - 16 meters draft Cargo: Containers



#### Terminal 3

4 berths - 13 to 16 meters draft Cargo: Bulk, Break Bulk



#### West Basin

4 berths - 19 meters draft Cargo: Coal



#### **SPM**

2 SPMs for VLCC vessels Cargo: Crude



#### Overview of Mundra Port Specialised Infrastructure

#### Mundra port has dedicated and specialized infrastructure for handling all types of cargo



#### **Auto Terminal**

Pre dispatch capacity 2000 cars, Buffer yard capacity 2000 cars Floating Pontoon



#### **Steel Complex**

Automated steel complex - 8 goliath cranes



#### **Liquid Terminal**

Automated terminal - 97 tanks, 4.64 Lacs KL



#### Flotilla

Highly efficient tugs 5 nos. – 55-tonne BP 8 nos. – 70-tonne BP 1 no. – 10-tonne BP



#### **Fertilizer Complex**

Automated fertilizer bagging complex.
Capacity 8-10 rakes / day



#### **Dredgers**

19-Cutter-suction dredgers, 2-Grab dredger, 1-Trailing suction hopper dredger 1- WIDs



#### **Agri Complex**

Agri complex capacity of 2 MMTPA, rake handling facilities



#### Storage Area

Closed godowns -223,520 Sq. Mtrs Open storage 3,110,154 Sq. Mtrs.



# Ongoing Projects - LNG Terminal



#### **LNG Terminal**

- Capacity 5Mn tons per annum, expansion 10 Mn tons
- Project on Progress



# Ongoing Projects - LPG Terminal



##