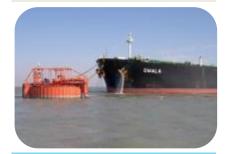

# Crude Oil @ Single Point Mooring

- Two single point mooring with 40 Million MT capacity per annum ensures fixed volume.
- Two tank farms, **IOCL & HMEL** are placed in SEZ, for crude transportation from mundra to Panipat (Hariyana) & Bhatinda(Punjab) refineries through pipeline.