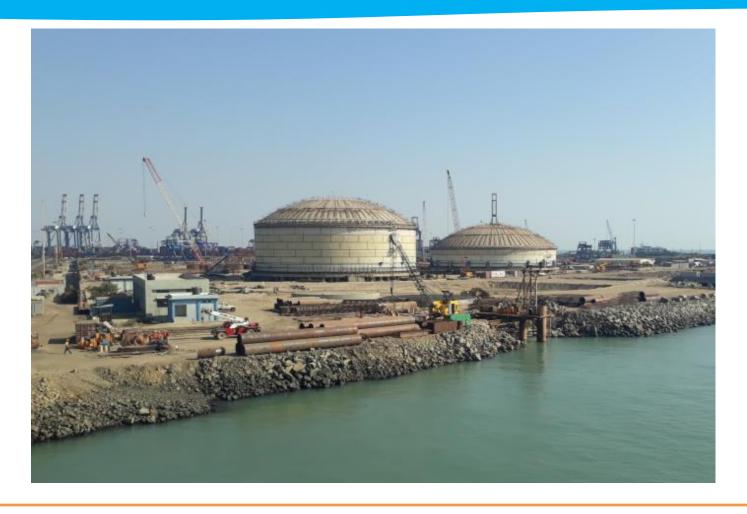

# Ongoing Projects - LPG Terminal

#### **LPG Terminal**

- Total Capacity 1.34 Mn tons per annum
- o Target: Dec 2018